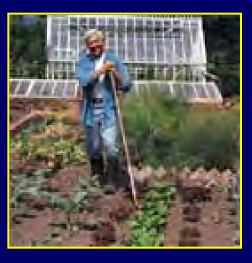

### **Calories In = Calories Out**

If you rake the leaves for **50 minutes** you will burn the extra **210 calories.**\*