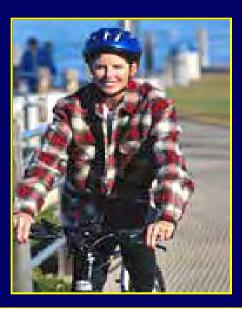

# **TURKEY SANDWICH**

20 Years Ago

Today

**320** calories

**820 calories** 

**Calorie Difference: 500 calories** 

How long will you have to ride a bike in order to burn those extra calories?\*

### **Calories In = Calories Out**

If you ride a bike for 1 hour and 25 minutes, you will burn approximately **500 calories.**\*