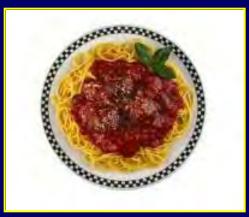

# **SPAGHETTI AND MEATBALLS**

#### 20 Years Ago

500 calories 1 cup spaghetti with sauce and 3 small meatballs Today

1,025 calories 2 cups of pasta with sauce and 3 large meatballs

**Calorie Difference: 525 calories** 

How long will you have to houseclean in order to burn the extra 525 calories?\*

### **Calories In = Calories Out**

If you houseclean for 2 hours and 35 minutes, you will burn approximately **525 calories.**\*