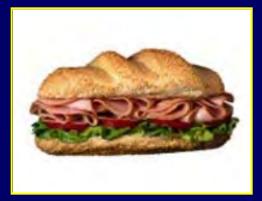

# **TURKEY SANDWICH**

20 Years Ago

Today

#### **320 calories**

How many calories are in today's turkey sandwich?

# **TURKEY SANDWICH**

20 Years Ago

Today

**320** calories

**820 calories** 

**Calorie Difference: 500 calories** 

How long will you have to ride a bike in order to burn those extra calories?\*

### **Calories In = Calories Out**

If you ride a bike for 1 hour and 25 minutes, you will burn approximately **500 calories.**\*