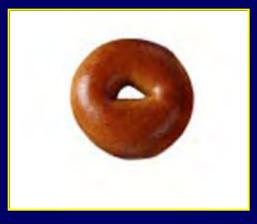

# BAGEL

#### 20 Years Ago

Today

140 calories3-inch diameter

How many calories are in this bagel?