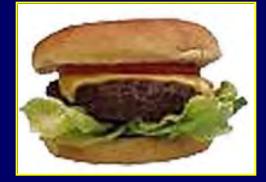

# CHEESEBURGER

#### 20 Years Ago

**333 calories** 

Today

**590 calories** 

**Calorie Difference: 257 calories** 

How long will you have to lift weights in order to burn the extra 257 calories?\*

### **Calories In = Calories Out**

If you lift weights for 1 hour and 30 minutes, you will burn approximately **257 calories.**\*