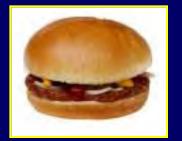

# CHEESEBURGER

#### 20 Years Ago

#### **333 calories**

Today

|          | 1 |
|----------|---|
|          |   |
|          |   |
|          |   |
| <u> </u> |   |
|          |   |
|          |   |

How many calories are in today's cheeseburger?