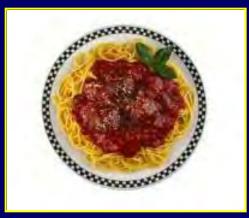

# **SPAGHETTI AND MEATBALLS**

#### 20 Years Ago

Today

500 calories 1 cup spaghetti with sauce and 3 small meatballs

How many calories do you think are in today's portion of spaghetti and meatballs?