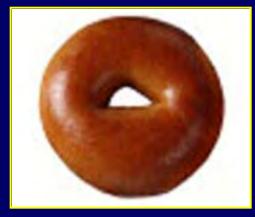

# BAGEL

#### 20 Years Ago

Today

140 calories3-inch diameter

350 calories6-inch diameter

**Calorie Difference: 210 calories** 

How long will you have to rake leaves in order to burn the extra 210 calories?\*