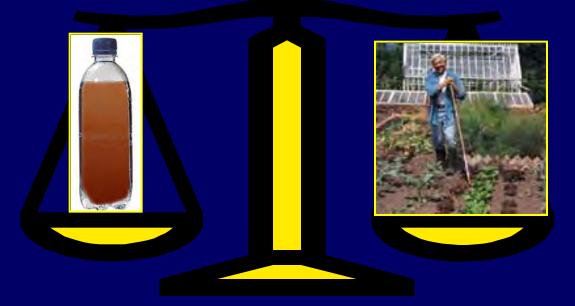

#### 20 Years Ago

Today

85 Calories6.5 ounces

250 Calories 20 ounces

**Calorie Difference: 165 Calories** 

How long will you have to work in the garden to burn those extra calories?\*

If you work in the garden for 35 minutes, you will burn approximately **165 calories.**\*