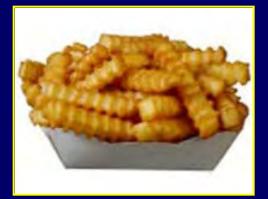

# **FRENCH FRIES**

#### 20 Years Ago

210 Calories2.4 ounces

Today

610 Calories 6.9 ounces

**Calorie Difference: 400 Calories** 

How long will you have to walk leisurely in order to burn those extra 400 calories?\*

### **Calories In = Calories Out**

If you walk leisurely for 1 hour and 10 minutes you will burn approximately 400 calories.\*