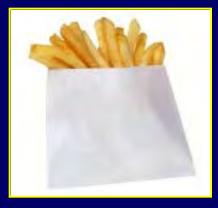

# **FRENCH FRIES**

#### 20 Years Ago

210 Calories2.4 ounces

How many calories are in today's portion of fries?

#### 20 Years Ago

210 Calories2.4 ounces

Today

610 Calories 6.9 ounces

**Calorie Difference: 400 Calories** 

How long will you have to walk leisurely in order to burn those extra 400 calories?\*