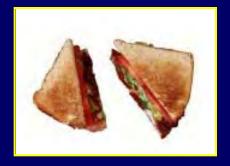

# **TURKEY SANDWICH**

20 Years Ago

Today

#### **320 calories**

How many calories are in today's turkey sandwich?

# **TURKEY SANDWICH**

20 Years Ago

Today

**320** calories

**820 calories** 

**Calorie Difference: 500 calories** 

How long will you have to ride a bike in order to burn those extra calories?\*