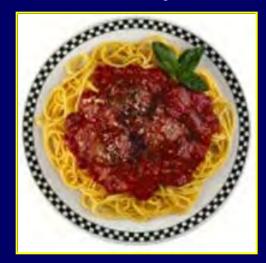

#### 20 Years Ago

Today

500 calories 1 cup spaghetti with sauce and 3 small meatballs

How many calories do you think are in today's portion of spaghetti and meatballs?

#### 20 Years Ago

500 calories 1 cup spaghetti with sauce and 3 small meatballs Today

1,025 calories 2 cups of pasta with sauce and 3 large meatballs

**Calorie Difference: 525 calories** 

How long will you have to houseclean in order to burn the extra 525 calories?\*