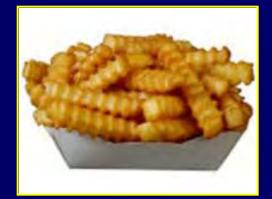

# **FRENCH FRIES**

#### 20 Years Ago

210 Calories2.4 ounces

Today

610 Calories 6.9 ounces

**Calorie Difference: 400 Calories** 

How long will you have to walk leisurely in order to burn those extra 400 calories?\*

### **Calories In = Calories Out**

If you walk leisurely for 1 hour and 10 minutes you will burn approximately 400 calories.\*