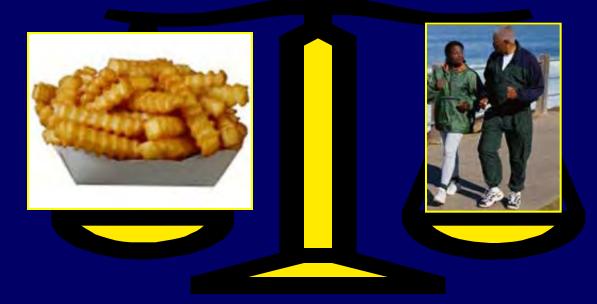

# **FRENCH FRIES**

#### 20 Years Ago

210 Calories2.4 ounces

How many calories are in today's portion of fries?

#### 20 Years Ago

210 Calories2.4 ounces

Today

610 Calories 6.9 ounces

**Calorie Difference: 400 Calories** 

How long will you have to walk leisurely in order to burn those extra 400 calories?\*

### **Calories In = Calories Out**

If you walk leisurely for 1 hour and 10 minutes you will burn approximately 400 calories.\*