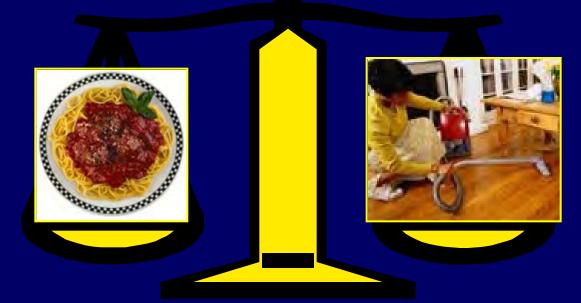

#### 20 Years Ago

500 calories 1 cup spaghetti with sauce and 3 small meatballs Today

1,025 calories 2 cups of pasta with sauce and 3 large meatballs

**Calorie Difference: 525 calories** 

How long will you have to houseclean in order to burn the extra 525 calories?\*

### **Calories In = Calories Out**

If you houseclean for 2 hours and 35 minutes, you will burn approximately **525 calories.**\*