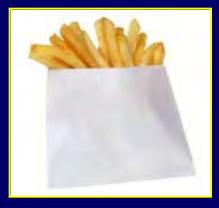

# **FRENCH FRIES**

#### 20 Years Ago

210 Calories2.4 ounces

How many calories are in today's portion of fries?