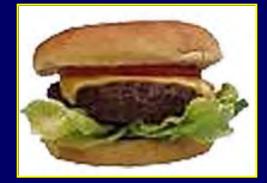

# CHEESEBURGER

#### 20 Years Ago

**333 calories** 

Today

**590 calories** 

**Calorie Difference: 257 calories** 

How long will you have to lift weights in order to burn the extra 257 calories?\*

### **Calories In = Calories Out**

If you lift weights for 1 hour and 30 minutes, you will burn approximately **257 calories.**\*