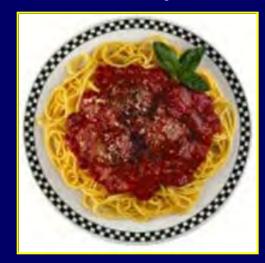

# **SPAGHETTI AND MEATBALLS**

#### 20 Years Ago

500 calories 1 cup spaghetti with sauce and 3 small meatballs Today

1,025 calories 2 cups of pasta with sauce and 3 large meatballs

**Calorie Difference: 525 calories** 

How long will you have to houseclean in order to burn the extra 525 calories?\*

### **Calories In = Calories Out**

If you houseclean for 2 hours and 35 minutes, you will burn approximately **525 calories.**\*