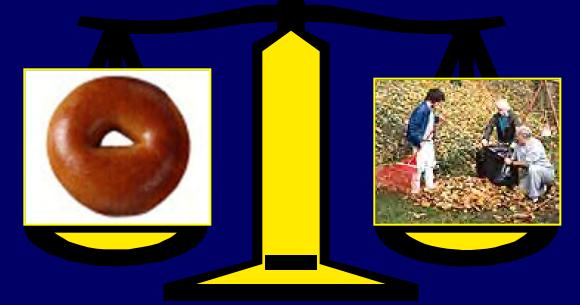

# BAGEL

#### 20 Years Ago

Today

140 calories3-inch diameter

350 calories6-inch diameter

**Calorie Difference: 210 calories** 

How long will you have to rake leaves in order to burn the extra 210 calories?\*

### **Calories In = Calories Out**

If you rake the leaves for **50 minutes** you will burn the extra **210 calories.**\*