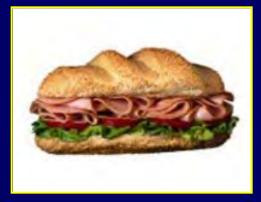

# **TURKEY SANDWICH**

20 Years Ago

Today

#### **320 calories**

How many calories are in today's turkey sandwich?

# **TURKEY SANDWICH**

20 Years Ago

Today

**320** calories

**820 calories** 

**Calorie Difference: 500 calories** 

How long will you have to ride a bike in order to burn those extra calories?\*

### **Calories In = Calories Out**

If you ride a bike for 1 hour and 25 minutes, you will burn approximately **500 calories.**\*