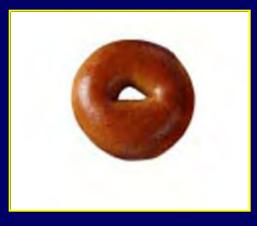

# BAGEL

#### 20 Years Ago

Today

140 calories3-inch diameter

How many calories are in this bagel?