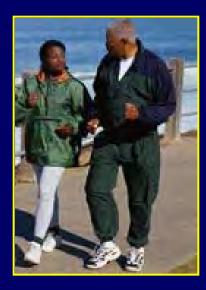

### **Calories In = Calories Out**

If you rake the leaves for **50 minutes** you will burn the extra **210 calories.**\*