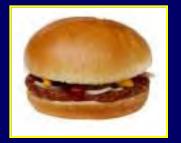

#### **333 calories**

Today

|          | 1 |
|----------|---|
|          |   |
|          |   |
|          |   |
| <u> </u> |   |
|          |   |
|          |   |

How many calories are in today's cheeseburger?

#### 20 Years Ago

**333 calories** 

Today

**590 calories** 

**Calorie Difference: 257 calories** 

How long will you have to lift weights in order to burn the extra 257 calories?\*