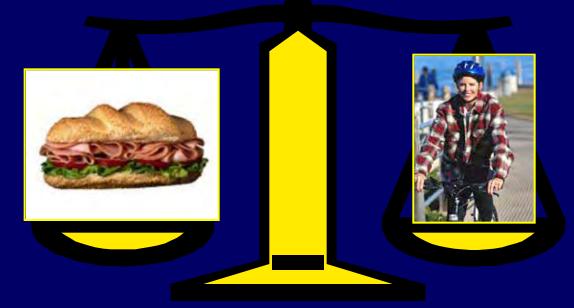

# **TURKEY SANDWICH**

20 Years Ago

Today

#### **320 calories**

How many calories are in today's turkey sandwich?

# **TURKEY SANDWICH**

20 Years Ago

Today

**320** calories

**820 calories** 

**Calorie Difference: 500 calories** 

How long will you have to ride a bike in order to burn those extra calories?\*

### **Calories In = Calories Out**

If you ride a bike for 1 hour and 25 minutes, you will burn approximately **500 calories.**\*