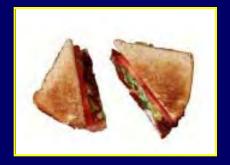

# **TURKEY SANDWICH**

20 Years Ago

Today

#### **320 calories**

How many calories are in today's turkey sandwich?