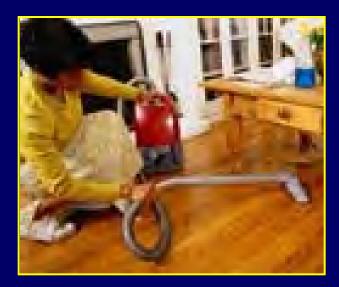

### **Calories In = Calories Out**

If you rake the leaves for **50 minutes** you will burn the extra **210 calories.**\*